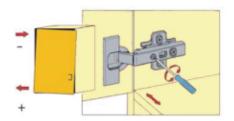

#### Overlay adjustment

Turn the screw in or out + 0.5 / - 3 mm until the door is straight.

Do not undo the fixing screw.

#### Depth adjustment

Adjust the distance between door and carcase side with the aid of the eccentric (± 1.5 mm).

Turn anticlockwise: increase the distance

Turn clockwise: decrease the distance.

#### Height adjustment

Lightly undo the fixing screws and adjust the door vertically (± 2 mm). Then retighten the fixing screws.