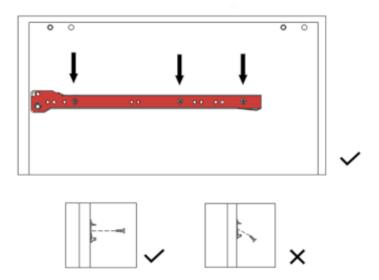

## 2 Drawers

Adjustment possibilities:

## Adjustment possibilities:\*

1.

2.

+/- 2 mm

3.

#### Fitting and removing drawers:

<sup>\*</sup>metabox