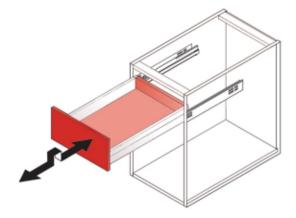

## 2 Drawers

Adjustment possibilities:

#### Fitting and removing drawers:

<sup>\*</sup>metabox