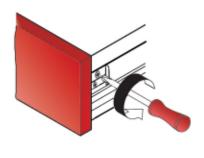

#### Overlay adjustment

Turn the screw in or out + 0.5 / - 3 mm until the door is straight.

Do not undo the fixing screw.