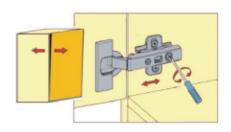

#### Overlay adjustment

Turn the screw in or out + 0.5 / - 3 mm until the door is straight.

Do not undo the fixing screw.

#### Depth adjustment

Adjust the distance between door and carcase side with the aid of the eccentric (± 1.5 mm).

Turn anticlockwise: increase the distance

Turn clockwise: decrease the distance.

#### Height adjustment

Lightly undo the fixing screws and adjust the door vertically (± 2 mm). Then retighten the fixing screws.