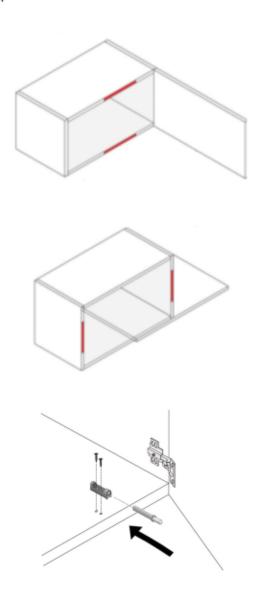

# 3 Hinge buffers.

Instalation:

6 Installation and care instructions

4 Foot with the stem.