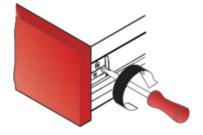

#### Depth adjustment

Adjust the distance between door and carcase side with the aid of the eccentric (± 1.5 mm).

Turn anticlockwise: increase the distance

Turn clockwise: decrease the distance.