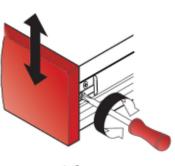

#### Height adjustment

Lightly undo the fixing screws and adjust the door vertically (± 2 mm). Then retighten the fixing screws.