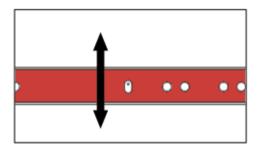

#### Height adjustment

Lightly undo the fixing screws and adjust the door vertically (± 2 mm). Then retighten the fixing screws.