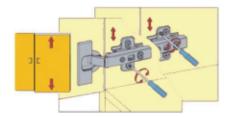

#### Overlay adjustment

Turn the screw in or out + 0.5 / - 3 mm until the door is straight.

Do not undo the fixing screw.

#### Depth adjustment

Adjust the distance between door and carcase side with the aid of the eccentric (± 1.5 mm).

Turn anticlockwise: increase the distance

Turn clockwise: decrease the distance.

#### Height adjustment

Lightly undo the fixing screws and adjust the door vertically (± 2 mm). Then retighten the fixing screws.